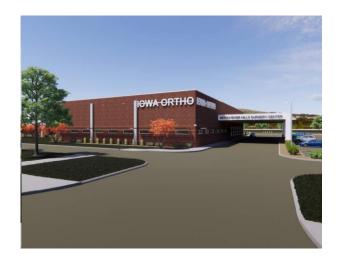

## THE ESSENTIALS

Date: 2/29

Time: 4:00 pm

**Location: Corner of NW** 54th Ave and NW 100th

**Street in Grimes** 

Please join us for a jobsite tour of Rock Creek Ambulatory Surgery Center (Iowa Ortho in partnership with Mercy River Hills Surgery Center). Downing Construction designed and is currently constructing this 60,000 SF design-build project. It features a steel structure, exterior metal stud framing with a brick and Nichiha Façade & Aluminum Storefront Windows. This surgery center will have ten operating rooms and Twenty-Four 23 Hour Stay Rooms.