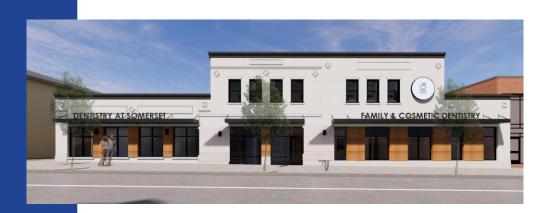

## **EVENT NOTE:**

PPE Required.

Bring hard hat, safety glasses and high vis. Downing can supply extras if you don't have your own.

Please join us for a presentation and tour of the new Dentistry at Somerset building. 100% design-build by Downing Construction and Downing Studio. A 9,000 SF addition and renovation doubling the current size of the building, adding nine operatories and plenty of amenities for the staff and clients.