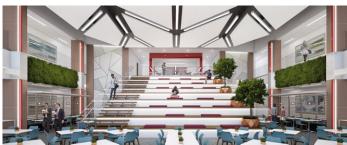

## **DBIA-lowa Jobsite Tour – IMT Headquarters**

Please join us for a walkthrough tour of the IMT Headquarters building near completion just SW of Jordan Creek. This 3 story building will house 300 employees and cover 85,000 square feet. There is a dramatic 2 story atrium for employees to convene. Please bring your personal protection equipment (hard hat, safety glass, high visibility vest). Food and drinks at American Sports Bar & Grill afterwards.